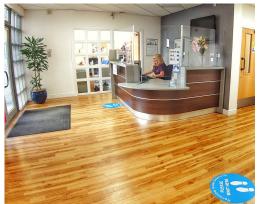

Located in Alloa, this professional centre is composed of three storeys and covers a total of 23,400sqft, offering bespoke solutions for customers. Each of the centre's floor is equipped with toilet, shower and kitchen facilities and benefits from lift access. The centre has 24/7 access, and also offers reception services during weekly working hours which allows tenants to benefit from mail services. The centre has a conference and meeting room facilities, free WiFi in communal areas and kitchen/café facilities. Rent is all-inclusive of utilities, cleaning, reception services, telecoms, access, maintenance and parking.