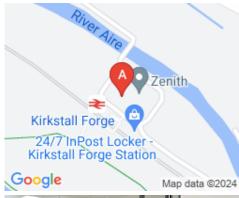

#### Leeds LS5 3BF

This space is located in a wooded valley in the brand-new neighbourhood of Kirkstall Forge and surrounded by acres of green space and the Leeds/Liverpool canal. Number One is served by the dedicated Kirkstall Forge train station providing direct links into Leeds city centre in just six minutes and Bradford in fifteen minutes. There is a genuine emphasis around encouraging an active lifestyle with walking and cycle links, bike racks and high quality showers. Alternatively for those who prefer to drive, there are secure parking spaces available. The beautiful ruins of Kirkstall Abbey are just a short walk away, offering a scenic destination to explore on your lunch break or after hours.

This business centre overlooks the dedicated railway station that connects to Leeds city centre in just six minutes. The space is located in the the first office building in the new neighbourhood at Kirkstall Forge and was designed by the best of British architects, with inspiring design that will motivate your employees and allow your business to grow and develop. Amenities include award winning meeting rooms with the latest conferencing facilities, IT support and concierge services from the friendly Life team. The real hub of the building is Butler's, the ground floor restaurant/bar that welcomes commuters and flexible workers as well as those working in the building with open arms. This is your opportunity to have a city centre quality office, six minutes on the train from Leeds city centre and an out of town parking allocation.

### transport links

Underground

Train Station Kirkstall Forge

**Road Link** 

**Airport** Leeds Bradford International Airport