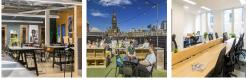

This centre is located right in the heart of Leeds's city centre. The space is comprised of five floors, totalling 35,000 square feet all in all. A wealth of membership options is available, with over 200 workspaces for coworking and 35 private offices in varied sizes. The centre also has brilliant conference facilities – 10 rooms in total - equipped with projectors and speakers, providing a professional environment to host potential clients. The centre also has a spectacular roof terrace, a fully licensed onsite bar and eatery, and kitchenette facilities. This centre is dog friendly, so the clients can bring their furry coworkers to work.