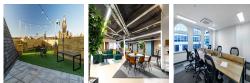

This centre is located right in the heart of Leeds's city centre. The space is comprised of five floors, totalling 35,000 square feet all in all. A wealth of membership options is available, with over 200 workspaces for coworking and 35 private offices in varied sizes. The centre also has brilliant conference facilities – 10 rooms in total - equipped with projectors and speakers, providing a professional environment to host potential clients. The centre also has a spectacular roof terrace, a fully licensed onsite bar and eatery, and kitchenette facilities. This centre is dog friendly, so the clients can bring their furry coworkers to work.