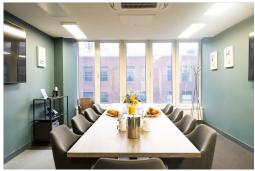

This centre is located right in the heart of Leeds's city centre. The space is comprised of five floors, totalling 35,000 square feet all in all. A wealth of membership options is available, with over 200 workspaces for coworking and 35 private offices in varied sizes. The centre also has brilliant conference facilities – 10 rooms in total - equipped with projectors and speakers, providing a professional environment to host potential clients. The centre also has a spectacular roof terrace, a fully licensed onsite bar and eatery, and kitchenette facilities. This centre is dog friendly, so the clients can bring their furry coworkers to work.