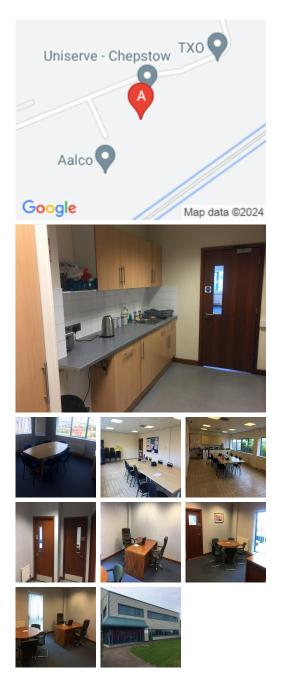

## **Chepstow NP16 6UD**

Just a two-minute drive from the M48, this centre is wellconnected with excellent access to the M4 and M5 motorways. There is ample secure parking for tenants use at the site, making this centre extremely accessible by car. Chepstow town centre is less than a five-minute drive from this property, offering access to bus and train stations. Chepstow has an array of shops, restaurants and bars, perfect for enjoying after hours. There is an express supermarket and café even closer than Chepstow high street, giving plenty of options nearby for lunch breaks.

Located on Newhouse Farm Industrial Estate this centre offers 2 carpeted and centrally heated offices with adjoining doors. One office is 206 sqft, the second is 222 sqft. These can be rented separately or together. The offices are fully furnished with desks, chairs and filing cabinets. The office block is alarmed with 24-hour security and there is high speed broadband connection. Tenants have full use of a kitchen, shared canteen area and separate male and female toilets. Cleaning services are provided and there is plenty of secure parking spaces. There is space in the offices which is perfect for meetings.