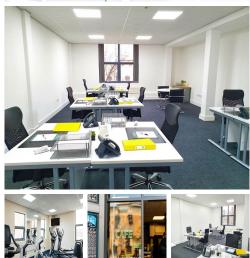

This modern, open-plan centre offers a professional workspace with a range of resourceful amenities at a great rate. The workspace provides hospitable reception service - fully staffed during office hours - is on hand to ease occupants' transition into their new workspace and answer any questions they might have. The centre also boasts state-of-the-art meeting facilities, meaning tenants can rest assured that any business meeting will be conducted in an impressive setting. Tenants can also use the popular onsite café and the onsite gym (including shower facilities). The centre also has security monitoring and CCTV.