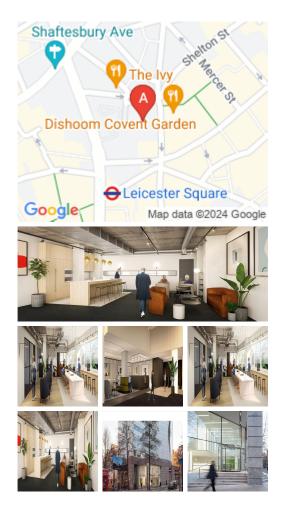

### **London WC2H 9EA**

This brilliant office building is located just moments away from both Convent Garden and Leicester Square Underground Stations, providing direct access to the Northern and Piccadilly lines. Soho and Covent Garden are amazing and vibrant areas of Central London, with a huge variety of restaurants, bars, shops and theatres. There are many places surrounding the work centre that you will be able to grab a quick lunch, for example Starbucks, The Ivy, Dishoom and Five Guys are all located a stone's throw away.