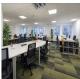

In the heart of Bristol's thriving city centre, this site offers exciting office space to brighten up the working day. With private offices, fixed desks, hot-desking and meeting rooms, there is something for everyone. This centre encourages productivity by offering bean-to-cup coffee machines, high-speed WiFi and comfy lounge areas for those well-deserved breaks. The space provides six floors of office and break-out area with options for 6 to 100 people and has a dedicated floor explicitly designed for teamwork and meeting spaces. Expect to find funky themes and décor, making this office a fun yet productive workspace. Tenants will have access to secure bike racks and a well-equipped kitchen. This modern centre also hosts events and encourages collaboration between companies, offering new opportunities for local businesses.