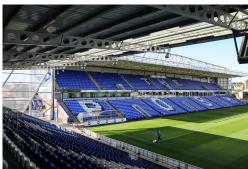

This centre offers space ranging from 175 sqft up to 290sqft, and the workspace is an exciting proposition for businesses of varying sizes. Tenants can benefit from 24-hour access – perfect for those who don't adhere to the typical 9 to 5 working hours – although there are restrictions around match days. Other amenities include air conditioning, an onsite café, a conference room, and meeting rooms. The refined design and stunning landmark architecture are locally renowned as a commercially significant business establishment incorporating a neutral palette, international style, and industrial materials to create an elegant and fun workspace.