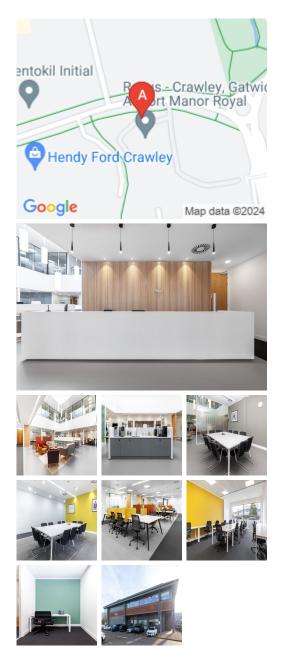

### Crawley RH10 9LU

Excellent transport links makes this centre extremely accessible. With bus stops on the door step right outside the office, you can get to Crawley town centre in 10 to 15 minutes. Alternatively, get the bus just five-minutes to Three Bridges where the train station can give you access to the wider area. The M23 is just two miles away, giving you great access to London's motorway network. There is plenty of parking for those who drive. There are plenty of food and drink options nearby with the County Oak Retail Park is just a five-minute drive away, perfect for lunch breaks or shopping after hours.

This centre offers serviced offices which have been recently refurbished to an impressive standard, set across a twostorey building. Perfect for business young or established, these offices are of a fantastic quality. This workspace boasts high-speed WiFi and fully equipped meeting rooms as well as conferencing facilities. There is an on-site management team providing reception services and administrative support whenever you need. Tenants can enter the office at any time with 24-hour access. Kitchen facilities and lounge areas are available for you to use during your well-deserved breaks.