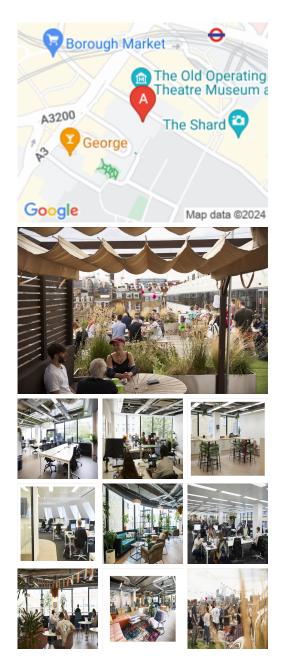

### London SE1 9RG

Just moments away from London Bridge tube and overground station, tenants will have no trouble getting to this office. Many bus routes also serve the area. This location is well connected. Borough Market is just a stone's throw away and has exciting options for lunch breaks. The place has plenty to stick around for after hours with bars, restaurants, museums, Shakespeare's Globe and the Tate Modern within a ten-minute walk. The Thames is only minutes away. With everything on the doorstep of this business centre, there are also many recreational activities around the corner.

The offices range from 4 desks to 100+, with the option of customising the space to exact specifications, giving tenants bespoke office space layout solutions. The building is accessible and secured 24/7, and tenants can use the free super-speedy WiFi connection. There is plenty of lounge space for those all-important work breaks and unlimited tea and coffee to keep tenants focused. Cleaning services have a rental price. There are showering facilities and a friendly on-site management team there for support. Spacious, fullyfurnished offices offer a team somewhere to work comfortably, where members can move in and get started no need for time wasted setting up various desks.

### **Coworking Spaces**

- **Price :** £475 pcm
- Min Price : £475 pcm
- Total Size : 50 wkstns

Serviced Office Space UK

• Min Term : 1 mnths www.servicedofficeportal.co.uk • Max Term : 100 mnths