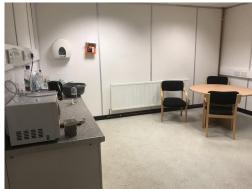

A convenient sublet office space located within the well known Berinsfield Business Park, easily accessed from the main road. The work space is accessible 24-hours a day, allowing for flexibility, there is high speed WiFi across the office and there is a huge well-lit car park. Offices can come furnished if desired. A shared kitchen and staff area is available for use as well as toilets. The building is secure, with sensor alarms fitted in every room and CCTV within the building. Various spaces are available, ranging from 173, to 242 sq ft, meaning there is a space to fit a variety of business needs.