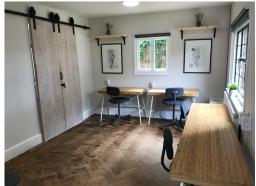

## **Tonbridge TN9 1BH**

This completely renovated building has been recreated as an open-plan co-working space in the heart of the 'old town' in Tonbridge, situated directly across the lawns from the stunning 11th Century Castle gate. The centre aims to provide 'walk-in and work' facilities for remote workers, freelancers, start-ups and small businesses. Shared areas include a well-equipped kitchen with a coffee machine, kettle, fridge and dishwasher. Membership includes rent, rates, utilities, maintenance and high-speed business internet. This centre provides the flexibility and freedom that small or new businesses need.

## **Coworking Spaces**

Price: £225 pcm
Min Price: £225 pcm
Total Size: 18 wkstns
Min Term: 1 mnths

• Max Term: 24 mnths