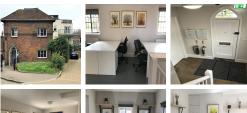

## **Tonbridge TN9 1BH**

This completely renovated building has been recreated as an open-plan co-working space in the heart of the 'old town' in Tonbridge, situated directly across the lawns from the stunning 11th Century Castle gate. The centre aims to provide 'walk-in and work' facilities for remote workers, freelancers, start-ups and small businesses. Shared areas include a well-equipped kitchen with a coffee machine, kettle, fridge and dishwasher. Membership includes rent, rates, utilities, maintenance and high-speed business internet. This centre provides the flexibility and freedom that small or new businesses need.

## **Coworking Spaces**

Price: £225 pcm
Min Price: £225 pcm
Total Size: 18 wkstns
Min Term: 1 mnths

• Max Term: 24 mnths