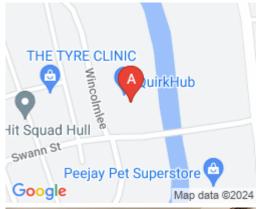

## 266-290 Wincolmlee

#### **Hull HU2 0PZ**

The centre is located in Wilcolmlee, just outside of Hull city centre. Tenants can take advantage of being outside of the hustle and bustle of city life, whilst being just a few minutes drive away from it. For instance, the centre is just a seven minute drive from Hull Train Station – allowing easy access if any business dictates rail travel, as there are direct services to London Kings Cross. Local bus services pass close by, and within a short walk, there are eateries, banks, supermarkets and fitness centres.