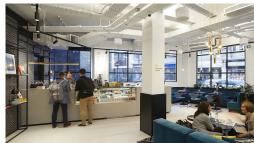

The centre has a signature design, technology and high-class facilities. Available on flexible terms, choose from a flexi-desk in an open plan area or an owned office, with glazed or unglazed quiet space for up to 30 people. With a

class facilities. Available on flexible terms, choose from a flexi-desk in an open plan area or an owned office, with glazed or unglazed quiet space for up to 30 people. With a members' club service culture, feel part of the community in this state-of-the-art building. Take advantage of the superfast WiFi, workshops and networking events throughout the year. The centre has meeting rooms, breakout spaces and conference facilities, with catering services on request and tea, coffee and cookies. This state of an art centre provides an excellent platform for any business to flourish with its cost-effective workplace solutions.