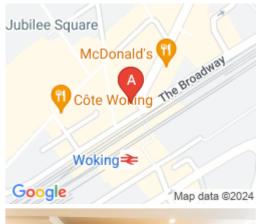

### **Woking GU21 6BG**

Opening in November, this centre is situated in the heart of Woking and offers nine floors of space equalling nearly 40,000sqft. Based in a stunning glass building, the space has attracted a number of prestigious companies and as such is an exciting proposition for all types of businesses. Whether you're a start-up looking to lay down roots for the first time, or a more established business looking to relocate, with 620 workstations available there is options for anyone. The centre boasts elegant meeting rooms and private offices, allowing you to host clients in a professional and impressive setting. Other amenities include 24 hour access and security, printing facilities, kitchen facilities and WiFi.