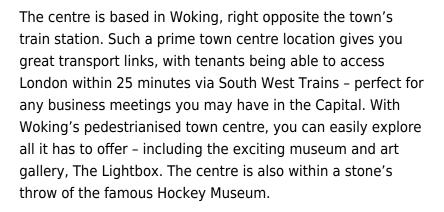

### **Woking GU21 6BG**

Opening in November, this centre is situated in the heart of Woking and offers nine floors of space equalling nearly 40,000sqft. Based in a stunning glass building, the space has attracted a number of prestigious companies and as such is an exciting proposition for all types of businesses. Whether you're a start-up looking to lay down roots for the first time, or a more established business looking to relocate, with 620 workstations available there is options for anyone. The centre boasts elegant meeting rooms and private offices, allowing you to host clients in a professional and impressive setting. Other amenities include 24 hour access and security, printing facilities, kitchen facilities and WiFi.