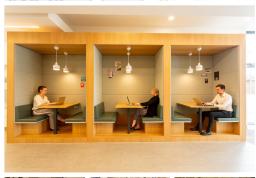

### **Woking GU21 6BG**

Opening in November, this centre is situated in the heart of Woking and offers nine floors of space equalling nearly 40,000sqft. Based in a stunning glass building, the space has attracted a number of prestigious companies and as such is an exciting proposition for all types of businesses. Whether you're a start-up looking to lay down roots for the first time, or a more established business looking to relocate, with 620 workstations available there is options for anyone. The centre boasts elegant meeting rooms and private offices, allowing you to host clients in a professional and impressive setting. Other amenities include 24 hour access and security, printing facilities, kitchen facilities and WiFi.