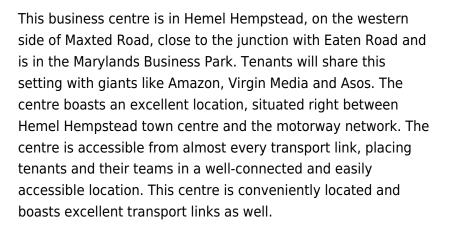

#### **Hemel Hempstead HP2 7DX**

This business centre offers a range of office space to suit any business. Composed of four storeys, the centre benefits from a wealth of amenities. First, with 24-hour access, tenants can control their working hours and leave behind the traditional 9 to 5 if members wish. Tenants can also benefit from air conditioning, a recently renovated reception area, bike storage – for those that cycle, shower facilities and a fabulous on-site café. The space offers secure parking, which is ideal for those travelling into the office by car or any visitors members may have. This stylish contemporary building has an entrance that makes a statement as the first impression for guests.