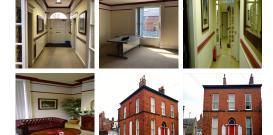

Originally built in the early 1800s as a gentleman's town house, this centre is now a great office space that has retained its original features and provides a boat load of character. Measuring at a comfortable 200sqft, it would be perfect for a cosy office of 2-3 workstations. The centre offers an all-inclusive rate, means that business rates, electricity, heating, water charges, service charge, building insurance, security and cleaning is all combined into one simple monthly payment. The centre also offers a range of amenities for tenants, including excellent reception facilities, dedicated telephone lines, WiFi, telephone answering services, and board room use. For drivers, there is onsite parking available.