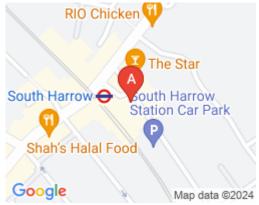

#### Harrow HA2 0DU

The workspace is situated in the heart of Harrow, placing tenants and their teams in a well-connected and easily accessible location. This centre is conveniently located and boasts excellent transport links. The centre is located very close to South Harrow underground station. This business centre is just off the High Street with all retail and banking facilities nearby. Heathrow Airport is just 7.8 miles from the centre. Many restaurants, cafes, shopping centres, and other local amenities are close to this centre.

### transport links

Underground Train Station Road Link Airport South Harrow Harrow-on-the-Hill

M1 jnct 1

**Heathrow Airport** 