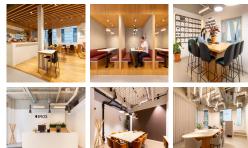

#### **London EC2R 6DA**

This office space is located in the heart of London, providing over 30,000sq ft of workspace in this towering, modern structure. Located over nine floors, you'll find an abundance of workstations in this open-planned space. This modern building boasts superb natural lighting with a range of meeting rooms and breakout spaces to meet your clients, take a break from the office or hold an informal meeting. Available on your flexible terms, with options to add more desk space as you take on new staff, this office is perfect for any ambitious company. Don't wait any longer and book your viewing today!