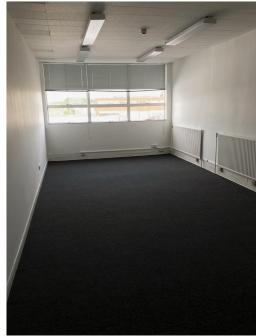

Presenting these newly refurbished vacant offices, office sizes range from 90sqft - 330sqft with the option to offer these furnished or unfurnished. Terms are extremely flexible with no long term commitment, with no deposit, just rental payments on 1st of the month, if you are a new client your 1st month is free of charge. Kitchen and toilet facilities are available on each floor, a common area is available for networking and separate meeting rooms are offered that can be rented on an ad-hoc basis for a small fee. If you are looking for archive storage, or a workshop, these services are also offered within a storage centre (connected to the office building), allowing to cater for many types of businesses, from start ups to well established companies.