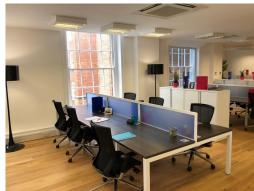

The building has undergone major refurbishment since being purchased back in 2008 and now offers a unique environment to your standard Office. Solid oak floors adorn the offices, with all the mod cons available to help your business thrive in the hub of Hammersmith. With 24 hour access, CCTV, reception services and designer furniture that brings the office to life, this will lead to you and your team never wanting to leave. You can also enjoy the Great Weekly food market, bringing the centre of Hammersmith to life with plenty of local food and drink markets for you and your team to enjoy.

### **Serviced Offices**

Price : £384 pcm
Min Price : £384 pcm

Max Size: 30 wkstns
 Min Term: 3 mnths