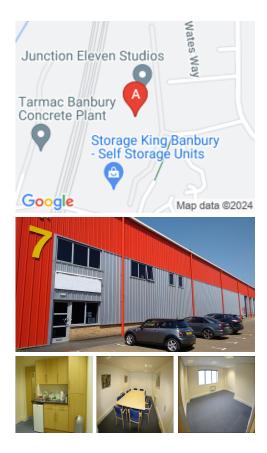

# 7 The IO Centre

### Banbury OX16 3TA

The suite is located two minutes from the M40 Junction 11, making it easily accessed by car. The suite is also just one mile away from the main Banbury train station and has regular bus links running nearby, ideal if you're travelling via public transport. You can also take advantage of the cycle path that runs directly from the station and passes by the suite. There is a shopping centre just a five minute walk from the suite and local to the office you'll find a beautiful green park where you can take a brisk, relaxing walk leading you to the town centre. In the town centre you'll find many local shops, restaurants, bars, cafes and entertainment hubs for your out of office activities.