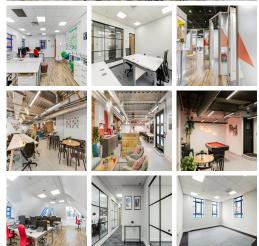

Supplying clients with the optimal space for their business to thrive is paramount to this centre. Boasting 14,000 square feet, this is the latest office space solution fully catered to individual business needs. Clients can book a meeting room or individual offices according to their needs. Which offer a sense of community and, if required, a chance to network with like-minded individuals. On-site amenities include a reception area, a dedicated business centre manager, conference rooms, parking spaces, communal kitchens, and lift access. All the members can use meeting rooms for free, attend the networking events, use the breakout spaces and pool table and have free beer on tap every Friday.