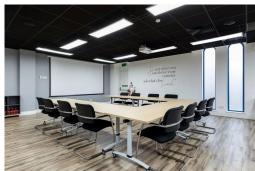

Supplying clients with the optimal space for their business to thrive is paramount to this centre. Boasting 14,000 square feet, this is the latest office space solution fully catered to individual business needs. Clients can book a meeting room or individual offices according to their needs. Which offer a sense of community and, if required, a chance to network with like-minded individuals. On-site amenities include a reception area, a dedicated business centre manager, conference rooms, parking spaces, communal kitchens, and lift access. All the members can use meeting rooms for free, attend the networking events, use the breakout spaces and pool table and have free beer on tap every Friday.