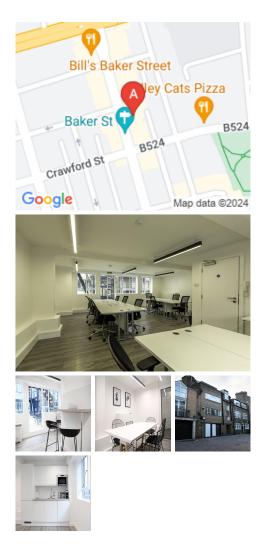

## **12 David Mews**

## London W1U 6EG

The centre is based in the stylish 'urban village' of Marylebone, distinguished by its period building, this centre is less than 500 feet from Marylebone Road with its raft of independent boutiques, cafes and designer stores. With Regent's Park, just a seven-minute walk from the door and Hyde Park just 16-minutes in the other direction, clients can spend their lunch hour basking in the wonders of London's world-famous parks and experience one of the city's biggest highlights. With such a central location, the centre benefits from an abundance of transport options. The centre is just a fourminute walk from Baker Street underground station, ten minutes from Marylebone Station.

The centre is fully furnished. It offers a modern, designed workspace in a highly sought-after central London location. Spanning three whole floors, the space benefits from an abundance of natural light and a contemporary feel. The building is selfcontained, and a variety of private or office suites are on offer. With the flexibility on offer here, it is an ideal place to grow clients' businesses and define their brands. The centre offers all-inclusive flexible terms, benefiting from daily cleaning, IT support, and inhouse maintenance allowing for a quick fix for any problems. Tenants can take advantage of super-fast fibre internet with a dedicated private connection, dedicated meeting rooms that are free of charge, a shared kitchenette, 24-hour access and CCTV.