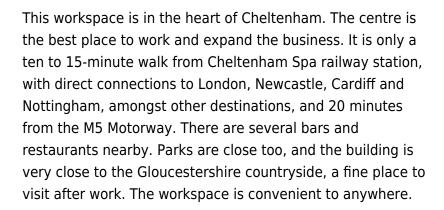

# 29 Cambray Place

### **Cheltenham GL50 1JN**

The workspace is large and airy, bringing in natural light and room to customise the space. Flexible contracts are available with the offices. This stylish contemporary building has an entrance that makes a statement as the first impression for guests. Spacious, fully-furnished offices offer a team somewhere to work comfortably, where members can move in and get started - no need for time wasted setting up various desks. This stylish contemporary building has an entrance that makes a statement as the first impression for guests. This ultra-modern business centre has amenities that are affordable and meaningful.