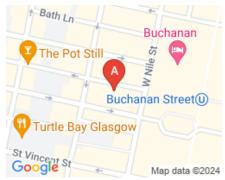

## **Glasgow G2 1PP**

This centre is located on West George Street - right at the heart of Glasgow and all of its culture. Due to its enviable location, this centre offers an abundance of transport links. For those who take the subway, the centre is less than five minutes walk away from Buchanan Street subway station. In tandem with this, both of the city's major rail stations are within five minutes walk of the centre; Glasgow's Queen Street station, which offers a shuttle to the national's capital, and Glasgow Central, which amongst its wide array of services is part of the East Coast line, offering direct trains to London. Outside of transport and travel, the centre has an enormous range of restaurants and drinking holes right on its doorstep. For those interest in exploring the cultural highlights of the city, both the Gallery of Modern Art and the Royal Concert Hall are within very close proximity, both less than five minutes walk from the centre.

### transport links

**Underground** Buchanan Street SPT Subway Station

Train Station Queen Street N/A Airport Heliport