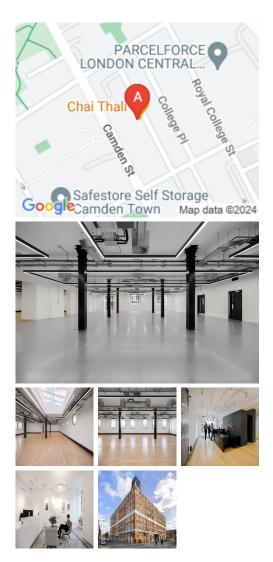

## London NW1 0DU

This centre is situated at the heart of London's trendiest district - Camden. With such iconic surroundings, and great transport links too, this centre offers an outstanding location for potential tenants. Just a couple of minutes walk away from Camden High Street, the centre has a vast amount of top class eateries and drinking holes on its doorstep. On top of all this, the centre is within ten minutes walk of both Camden Town and Mornington Crescent underground stations – both on the Northern line – and is close to a number of major bus routes.

What was once a furniture depository has now been renovated into a high spec office, situated in a prime London location and offering a great destination for all kinds of businesses. Comprising of seven office buildings this office space boasts wooden floors throughout the complex, an abundance of natural light and lovely high ceilings, producing an atmosphere that will prove to be a pleasure to work in. The crown jewel of the centre is its jaw-dropping communal roof terrace, offering panoramic views of London's skyline – an outstanding place to take a break from the work day or to entertain business guests. In addition, the centre's on site café will offer you plenty of options to stay fuelled throughout the long working day. This centre calls itself home to a number of creative businesses, in industries ranging from tech to gaming to finance.