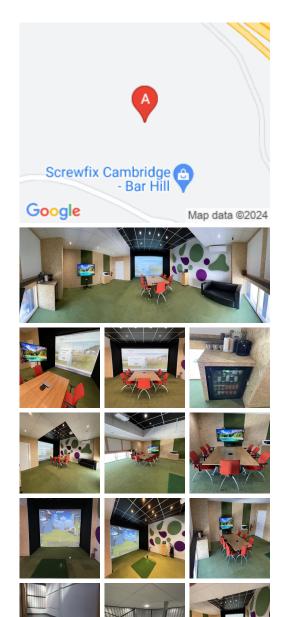

## Cambridge CB23 8SQ

The workspace is situated in the heart of Cambridge, placing tenants and their teams in a well-connected and easily accessible location. The site is located a stone's throw from the A14 with links to Cambridge via regular bus routes. The offices are located just opposite the entrance to Tesco. Cambridge Airport is just 4.6 miles away from this business centre. The regional transport links are also excellent and provide all prospective tenants with a range of frequent and convenient services throughout the area.

This centre offers high-quality office space, with a variety of options available. It provides best-in-class amenities, world-class meeting rooms, mailbox service, post handling service and storage units. The office building has available space that would be perfect for a tenant looking for an area to make their own. The office area has a large room suitable for five people and a smaller break room that has a kitchen, and a toilet connected to the office. The centre is accessible 24 hours a day so the occupants can work flexibly. This business centre is the leading workspace provider with multiple office solutions for every business.