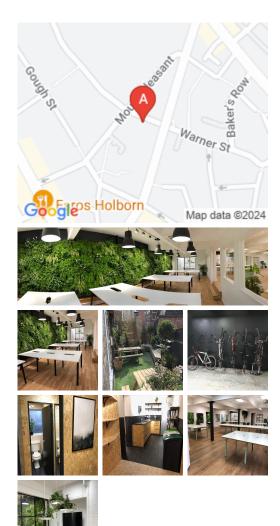

This space has two joined office spaces, with meeting rooms with LED TVs, a sun trap terrace, showers, bike storage, reception room, 24-hour access and a huge indoor living wall. The office can accommodate between 20 and 60 people comfortably, with plenty of break out space. The site is supported by several friendly, helpful staff who will ensure running a business is stress-free. The offices are regularly cleaned, air-conditioned and have access to state of the art technology. The space is available on a short-term let, would be ideal for a short term contract, and is suitable for companies both established and new.