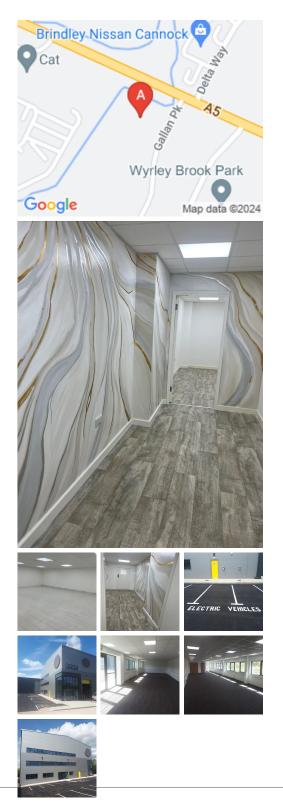

This centre offers serviced office space totalling over 10,000 square feet, from as small as 100 square feet up to 2,500 square feet of open plan areas. This centre also offers a more luxurious setting with 3,000 square feet of suites with a private directors' lounge available. The facility has state-of-the-art technology, including electric car charging ports, free WiFi, security and reception seven days a week. The refined design and stunning landmark architecture are locally renowned as a commercially significant business establishment incorporating a neutral palette, international style, and industrial materials to create an elegant and fun workspace.