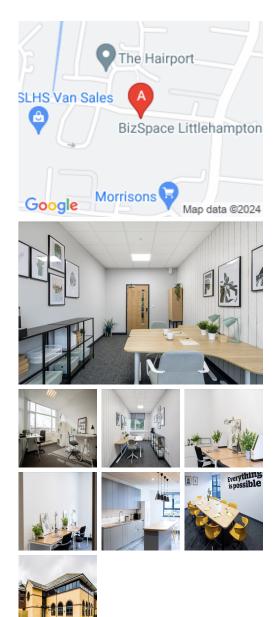

### Littlehampton BN17 7TL

This centre is located in the heart of Littlehampton, placing tenants and their teams in a well-connected and easily accessible location. The workspace is 25 minutes from Worthing, a bustling seaside town on the West Sussex coast. The office is just over a mile from Littlehampton train station, making it reachable in just over twenty minutes. Gatwick Airport is closest to the business centre and can be reached in under an hour by car via the A27 and A23. This centre is the ideal setting for those professionals commuting from even the furthest reaches of the wider region.

This centre is a great space designed to meet the demands of any modern business. The office space has been built with the utmost sophistication so clients can work here in a pleasant, refreshing mood. This business centre provides fully furnished offices with high-speed internet, parking space, meeting space, professional-grade daily cleaning services, IT support, telecom services, kitchen facilities, and much more. The centre is accessible 24 hours a day, allowing the clients to work flexibly. There are lounges and breakout areas where tenants can take a break during a hectic workday. This space is warm and welcoming, so clients can feel at home while at work.