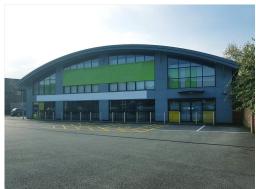

The beautifully designed office spaces empower teams and companies for growth with high ceilings and large windows that provide natural lighting. Serviced business space is available, which is ideal for office space but can be used for other wide-ranging business activities such as online businesses, PT instructors, call centres and training operators. Furnished offices are available here at no extra charge and there is free use of professional meeting room facilities. Plentiful free car parking spaces for staff and customers is another benefit and additional storage space is available if required.