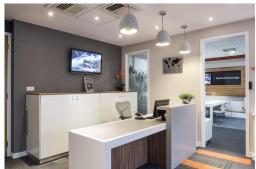

A 1970s building, this prominent office block has a glass exterior, offering excellent views and natural light. A contemporary reception area and boardroom offer a warm atmosphere with wooden features, artworks and light, neutral décor. With its glass exterior, the offices enjoy plenty of natural light and superb views, creating a pleasant working environment. The property has been refurbished to an excellent standard, to provide a range of high-quality office suites. Accessible 24-hours a day, there are excellent amenities including conference facilities and meeting rooms, parking spaces and reception services.