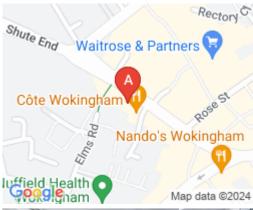

## **Wokingham RG40 1AH**

The workspace is situated in the heart of Wokingham, placing tenants and their teams in a well-connected and easily accessible location. This centre is conveniently located and boasts excellent transport links. The centre is well placed to take advantage of the mainline train station, which is less than a 10-minute walk away and offers fast connections into Reading city centre and direct trains to London Waterloo and Gatwick Airport. There are also bus stops on the street outside of the office and Coppid Beech Roundabout is just 1.9 miles away which leads to Berkshire Way and the A329(M) therefore offering great road connections.