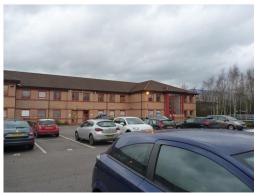

This is a modern business centre offering excellent unfurnished open plan office space. There are flexible options available within this centre which is a great office base for a range of businesses. The offices have double glazed aluminium windows, suspended ceilings, Cat II ceiling diffusers and carpeted floors. The offices also benefit from a kitchen along with WC's and gas central heating. There is 24-hour access available at this centre and there is also parking available on the forecourt car park, so there is no worry about finding a space for you or your guests. Incentives are available.