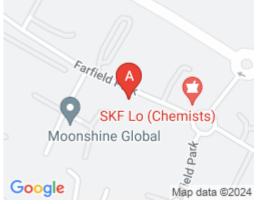

#### Rotherham S63 5DB

The property is located just off Manvers roundabout, on Farfield Park. The building has frontage to the A6023, approximately 6 miles from J36 of the M1 motorway. The development is accessed via the A633 (Manvers Way) which links with the M1 at J37. There is a bus stop just a three-minute walk away and the nearest train station is Swinton Interchange which is 1.8-miles away. There are a range of occupiers in the vicinity including Premier Travel Inn, Costa, KFC, and Brewers Fayre Pub, ideal for you or any visitors.