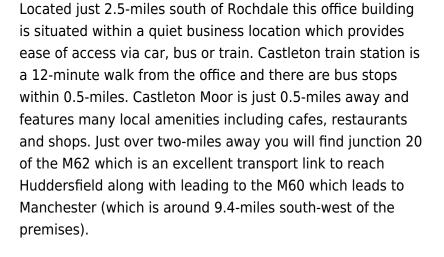

## Rochdale OL11 2PU

Modern self-contained office accommodation located in Cowm Top Business Park. Detached two-storey building offering modern office suites with a generous reception area to the ground floor, giving an excellent first impression to any visitors. There are multiple good sized offices along with kitchen and toilets on both floors. There is also space available for meetings, conferences and breaks. The building has security alarm, CAT 2 lighting, air conditioning, central heating and 23 allocated parking spaces, which are excellent for those commuting by car. The building is available on a three-year lease.