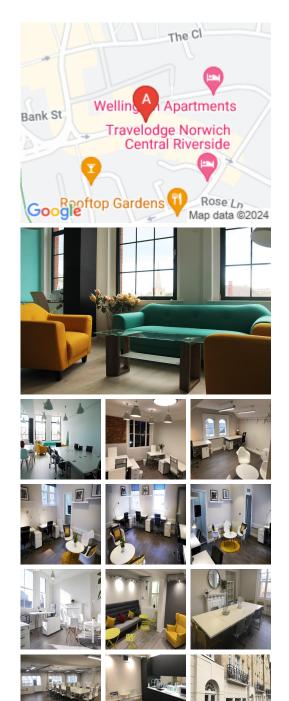

#### **Norwich NR1 1LG**

This business centre is located in the heart of Norwich, placing tenants and their teams in a well-connected and easily accessible location. This centre is in an excellent central location and boasts excellent transport links as well. There is a bus stop within a five-minute walk. Norwich train station is also just a six-minute walk away. Many restaurants, cafes, shopping centres, and other local amenities are close to this centre. Norwich International Airport is just 4.3-miles away giving great air connections.

This building is a wonderland for all things digital – providing an ever-expanding hub of creatives with never-ending networking opportunities. This business centre in Norwich is the leading workspace provider with multiple office solutions for every business. This business centre provides fully furnished offices with high-speed internet, parking space, meeting space, professional-grade daily cleaning services, IT support and telecom services, kitchen facilities, and much more. This recently refurbished centre provides an excellent platform for any business to flourish with its cost-effective workplace solutions. This centre is a great space that has been designed to meet the demands of any modern business.