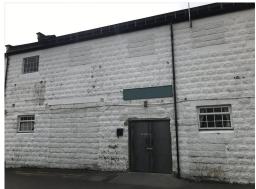

The refined design and stunning landmark architecture are locally renowned as a commercially significant business establishment incorporating a neutral palette, international style, and industrial materials to create an elegant and fun workspace. This modern workspace has all the amenities tenants need to hit the ground running from the day of move-in. Spacious, fully-furnished offices offer a team somewhere to work comfortably, where members can move in and get started straight away - no need for time wasted setting up various desks. This amenity-rich complex is the perfect location for any business seeking a modern workspace to thrive.

#### **Workshop and Industrial Units**

Total Size: 9240 sq ft
Min Term: 1 mnths
Max Term: 12 mnths