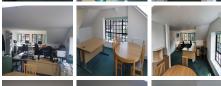

This charming, characterful centre is entered through wrought iron gates and railings with a communal courtyard leading to the front door with CCTV and security lighting. The entrance hallway offers bright and spacious access to the ground floor office suites with stairs leading to the first and second floors where you find more serviced office suites, all with decent views, and each suite has the benefit of ample natural light, picture windows and high ceilings. There is a WC on each floor and a communal kitchen/meeting area. All offices are available on flexible terms, fully inclusive of maintenance utilities and provisioned with IP telephony, superfast Broadband (900mb) and WiFi. Suite 1: Suitable for 3 - 9 desks, ground floor, triple aspect, large windows and high ceilings. Suite 2: Suitable for 1 - 2 desks, ground floor, with large windows. Suite 3A: Suitable for 1-5 desks. Double aspect, high ceilings. Suite 3B: Suitable for one desk with a large character window. Suite 4: Suitable for 1 - 4 desks, double aspect, high ceilings. Suite 5: Suitable for 2 - 7 desks. A triple aspect suite with large picture windows and top floor views.