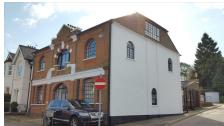

This charming, characterful centre is entered through wrought iron gates and railings with a communal courtyard leading to the front door with CCTV and security lighting. The entrance hallway offers bright and spacious access to the ground floor office suites with stairs leading to the first and second floors where you find more serviced office suites, all with decent views, and each suite has the benefit of ample natural light, picture windows and high ceilings. There is a WC on each floor and a communal kitchen/meeting area. All offices are available on flexible terms, fully inclusive of maintenance utilities and provisioned with IP telephony, superfast Broadband (900mb) and WiFi. Suite 1: Suitable for 3 - 9 desks, ground floor, triple aspect, large windows and high ceilings. Suite 2: Suitable for 1 - 2 desks, ground floor, with large windows. Suite 3A: Suitable for 1-5 desks. Double aspect, high ceilings. Suite 3B: Suitable for one desk with a large character window. Suite 4: Suitable for 1 - 4 desks, double aspect, high ceilings. Suite 5: Suitable for 2 - 7 desks. A triple aspect suite with large picture windows and top floor views.