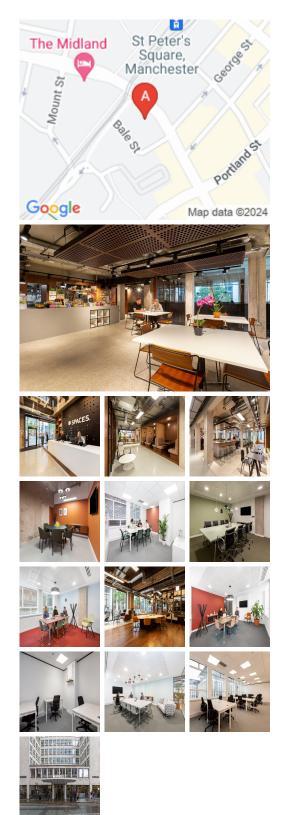

Outstanding serviced office suites available in modern refurbished building located in central Manchester. The building spans 10-floors of one of the city's newest conversions! There are a variety of different office suites available which come fully furnished with new stylish furniture and are inclusive of WiFi, phones and utility bills (consumables such as coffee, copies and calls are paid separately). There is a staffed reception area which is an impressive welcome area for clients. The offices are customised and scale up is available if you outgrow your suite there are add on options for expansion. Administration support is available on site which can assist with mail handling and call answering along with printing and copying.