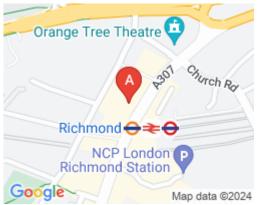

## **London TW9 2PR**

The workspace is situated in the heart of Richmond, placing tenants and their teams in a well-connected and easily accessible location. This centre is conveniently located and boasts excellent transport links. The centre has direct access to the A316 which links the M3, M25 and M4 motorways. Gatwick and Heathrow International Airports are just a few minutes away from this business centre. The centre is directly opposite the mainline/underground station. Many restaurants, cafes, shopping centres, and other local amenities are close to this centre.

## transport links

Underground Richmond

**Train Station** Kew Bridge Railway Station

**Road Link** M4 jnct 2 **Airport** Heathrow

Heathrow Airport