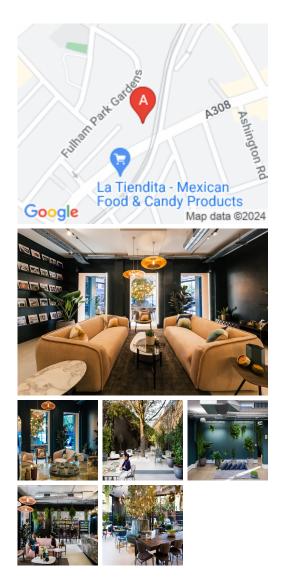

## 126 New King's Road

### London SW6 4LZ

This office space is located in the centre of Fulham, giving tenants excellent transport links to get around the area with many local bus stops. Putney Bridge and Parsons Green lines are just a six-minute walk away. Take a stretch and walk along Riverside, or stop at the charming local pubs for a well-deserved break. Tenants will also find a variety of bars, restaurants and shops nearby. The centre is accessible from almost every transport link, placing tenants and their teams in a well-connected and easily accessible location.

A stylish working space provides a creative, calming working environment which is in every way supportive. Both dedicated desk and hot desk options are available. Flexible terms mean this space can cater for anyone according to requirements and budgets. There are fully stocked Kitchens on each floor, a large private courtyard and a Zen garden at the back of the property that tenants can enjoy in the summer. This space has many more fantastic amenities like a coffee lounge where tenants can fuel up on healthy snacks, smoothies and great coffee, phone booths offering additional privacy when needed, bike storage and showers.