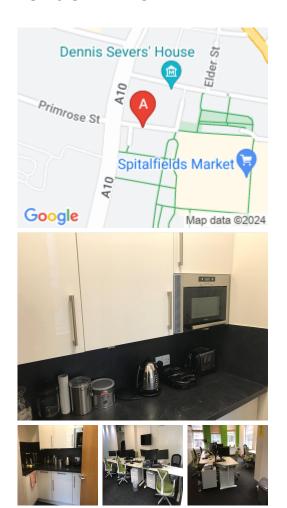

## **London E1 6DY**

This building is located in the heart of the city, just fourminutes' walk from the lively Liverpool Street which features the best of restaurants, bars and convenient shopping amenities. Spitalfields Market runs regular events and special occasions for all tastes and boasts an after-work scene that is sure to suit everyone. The station links include CrossRail and mainline connections as well as access to Central, Hammersmith & City and Circe lines on the tube making the office very practical to commute to and from on a daily basis.

A classic Victorian building with a modern edge has arrived on the commercial property market. Oozing character and charm, this centre offers open-plan offices which have been refurbished to a very high standard with lots of natural light ensuring the space is bright and airy. This space is fully furnished and equipped with modern kitchen and facilities, as well as availability to connect to high-speed internet, recycling facilities, central heating and air-conditioning. This office is accessible 24-hours a day, allowing for flexibility with working hours if required, and also has lift access.