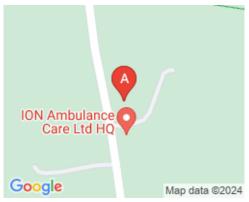

#### Iver SLO OLB

This office space is located in a rural part of Iver, just under four-miles from Slough and just 19-miles from central London.

London Heathrow airport is located 5.2-miles away and provides excellent travel links to cities both within the UK and outside of the UK. Iver town centre provides many local amenities including a post office and The Swan at Iver hotel along with restaurants, pubs and shops. Iver is around one-mile away and from here you can get public transport to the surrounding areas. Bus stops can be found 0.5-miles away with many buses available to take you to neighbouring areas. Langley train station is also just 1.2-miles away, therefore this location is well connected to the surrounding villages, towns and cities.