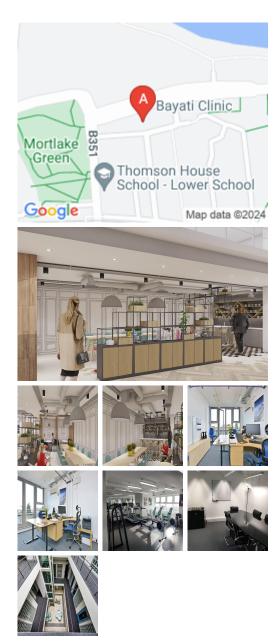

## London SW14 8JN

This office is in the London Borough of Richmond and seven miles south-west of Central London. It is on the banks of the River Thames, in an affluent location benefiting from a village atmosphere with several local shops, cafes and riverside pubs. The area benefits from excellent road links. Several bus routes serve the immediate local area, and there are excellent rail connections with Mortlake train station providing trains in London Waterloo (fastest travel time of 22 minutes) and trains to Richmond (only 4 minutes travel time). The regional transport links are also excellent and provide all prospective tenants with a range of frequent and convenient services throughout the area.

The centre has an on-site café, gym and meeting rooms. It offers an extensive range of spaces, from single hot desks to offices with up to 20 workers, and all suites are ready for immediate occupation on flexible terms to suit the tenant's needs. Spacious, fully-furnished offices offer a team somewhere to work comfortably, where members can move in and get started - no need for time wasted setting up various desks. The centre is ideal for any business – whether a start-up finding its first office or an established business looking to branch out to new surroundings – and boasts a wealth of amenities and facilities.