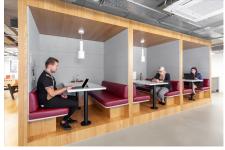

Fantastic new serviced and co-working office space located in a fully refurbished historic 19th Century department store. This is an excellent space for a range of different businesses ranging from start up to established. The space boasts character charm from Victorian architecture to stone brickwork and arches which all contributing to the historical, yet modern feel the space has. The centre has four meeting rooms along with high speed WiFi which allows tenants to work effectively and to hold meetings and interviews in a quiet space. The centre has a welcoming reception area and team who are always happy to help and direct clients in the right direction. The centre is accessible 24-hours per day and has CCTV in operation to ensure that you can work securely. Other benefits include central heating and air conditioning along with barista-made coffee to get you through the working day!