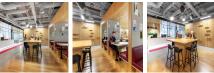

Fantastic new serviced and co-working office space located in a fully refurbished historic 19th Century department store. This is an excellent space for a range of different businesses ranging from start up to established. The space boasts character charm from Victorian architecture to stone brickwork and arches which all contributing to the historical, yet modern feel the space has. The centre has four meeting rooms along with high speed WiFi which allows tenants to work effectively and to hold meetings and interviews in a quiet space. The centre has a welcoming reception area and team who are always happy to help and direct clients in the right direction. The centre is accessible 24-hours per day and has CCTV in operation to ensure that you can work securely. Other benefits include central heating and air conditioning along with barista-made coffee to get you through the working day!