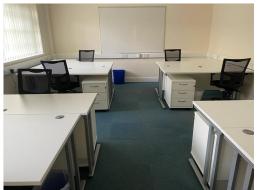

This modern business centre focuses on letting clients concentrate purely on their business. All the offices are fully furnished with windows and fully carpeted. There is also available a meeting room at no extra charge with online booking for a maximum of 6 hours in any week. All-inclusive in the price are excellent fibre internet, a reasonably sized car park, postal services, kitchen, recycling, cleaning, 24-hour access, heating, electricity, breakout areas, signage and furniture. Friendly and helpful service is provided with the ready-to-use offices with the option to adjust the space as requirements change.