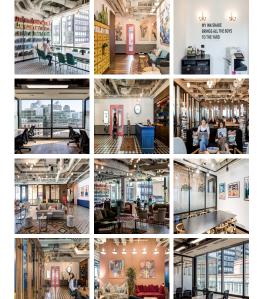

#### **London EC2A 2AP**

This workspace offers a wide range of professional services and spectacular customer service to help the members with everything and anything. Tenants at this centre are very friendly and welcoming, providing a lovely atmosphere with lots of energy. The centre is ideal for any business – whether a start-up finding its first office or an established business looking to branch out to new surroundings – and boasts a wealth of amenities and facilities. Spacious, fully-furnished offices offer a team somewhere to work comfortably, where members can move in and get started - no need for time wasted setting up various desks.