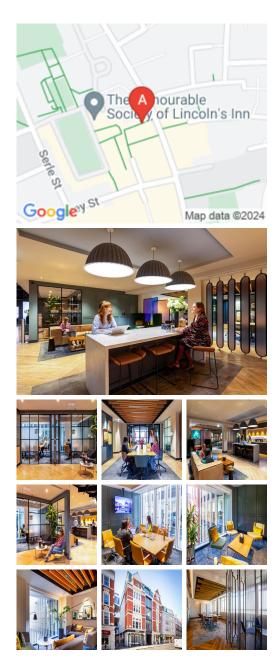

#### London WC2A 1DD

This centre is situated in the heart of London within the wellknown legal district of Chancery Lane, making this an ideal location. Farringdon underground station is just 0.4 miles. The nearest airport is London City Airport 7 miles away from this business centre. This centre is the ideal setting for those professionals commuting from even the furthest reaches of the wider region. The regional transport links are also excellent and provide all prospective tenants with a range of frequent and convenient services throughout the area. Many restaurants, cafes, shopping centres, and other local amenities are close to this centre.

This centre is a great space that has been designed to meet the demands of any modern business. The centre provides fully furnished offices with high-speed internet, parking space, meeting space, professional-grade daily cleaning services, IT support and telecom services, kitchen facilities, and much more. This recently refurbished centre provides an excellent platform for any business to flourish with its costeffective workplace solutions. This building is the ideal setting for those professionals commuting from even the furthest reaches of the wider region. This building is a wonderland for all things digital – providing an everexpanding hub of creatives with never-ending networking opportunities.