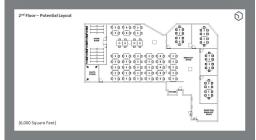

## **Serviced Office Space UK**

# **43 Worship Street**

#### **London EC2A 2DW**









Situated in a prime location in London, surrounding the space are many facilities like eateries, where tenants can enjoy a lunch break or an evening of entertaining clients. Commuting to work is also easy. This centre is conveniently located and boasts excellent transport links as well. The surrounding area offers a wide range of eateries and amenities like banks and retail shops, providing tenants with everything at their doorstep. The centre is accessible from almost every transport link, placing tenants and their teams in a well-connected and easily accessible location.

The refined design and stunning landmark architecture are locally renowned as a commercially significant business establishment incorporating a neutral palette, international style, and industrial materials to cre